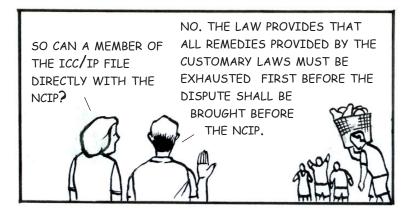

SMITTED TO THE PUNONG BARANGAY AND TRANSMIT EACH TO THE PROPER LOCAL COURT.

BY THE WAY, WITH THE ENACTMENT OF THE INDIGENOUS PEOPLE'S RIGHTS ACT (IPRA) OF 1998, HAS THIS PROCEDURE BEEN AMENDED?

NO, IPRA EVEN RECOGNIZES
THAT THE INDIGENOUS
PEOPLES HAVE THE RIGHT TO
USE THEIR OWN ACCEPTED
JUSTICE SYSTEMS, CONFLICT
RESOLUTION INSTITUTIONS,
PEACE-BUILDING
PROCESSES OR
MECHANISMS
AND OTHER
CUSTOMARY
LAWS AND PRACTICES

LAWS AND PRACTICES
WITHIN THEIR RESPECTIVE
COMMUNITIES.

BUT ARE THERE OTHER
MECHANISMS OR
STRUCTURES PROVIDED BY
THE IPRA LAW TO RESOLVE
DISPUTES?

ASIDE FROM THE CUSTOMARY LAWS AND TRADITIONS, THE NATIONAL COMMISSION ON INDIGENOUS PEOPLES (NCIP) ALSO HAS JURISDICTION OVER DISPUTES WHICH INVOLVE THE RIGHTS OF THE INDIGENOUS CULTURAL COMMUNITIES/INDIGENOUS PEOPLES (ICCS/IPS).





HOW WILL THE NCIP KNOW THAT THE DISPUTE SUBMITTED BEFORE THEM HAS EXHAUSTED ALL REMEDIES PROVIDED FOR BY THE IP CUSTOMARY LAWS?

A CERTIFICATION ISSUED BY THE COUNCIL OF ELDERS, DATUS, TRIBAL LEADERS OR SIMILAR LEADERS WHO PARTICIPATED IN THE ATTEMPT TO SETTLE THE DISPUTE SHALL BE PRESENTED STATING THAT SETTLEMENT HAS FAILED BETWEEN OR AMONG THE PARTIES TO THE DISPUTE. THIS CERTIFICATION SHALL BE A CONDITION PRECEDENT TO THE FILING OF A PETITION WITH THE NCIP.

WHAT IS THE EFFECT OF A DISPUTE BEING SETTLED AT THIS LEVEL?

SIMILAR TO THAT WHICH IS PROVIDED BY THE LGC, SETTLEMENT OF DISPUTES SHALL HAVE THE SAME FORCE AS SETTLEMENT ARRIVED AT OR DECISION PROMULGATED IN ACCORDANCE TO THE NCIP RULES.

WHAT HAPPENS IF NO SUCCESSFUL DISPUTE SETTLEMENT HAS BFFN MADE?

WHERE THE PARTIES FAIL TO