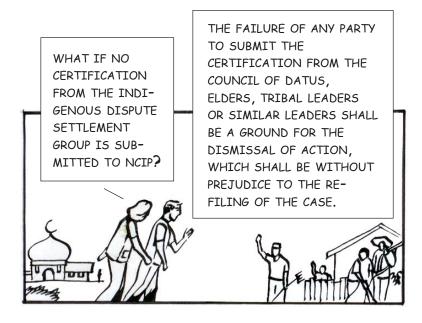

E FORCE AS SETTLEMENT ARRIVED AT OR DECISION PROMULGATED IN ACCORDANCE TO THE NCIP RULES.

WHAT HAPPENS IF NO SUCCESSFUL DISPUTE SETTLEMENT HAS BFFN MADE?

WHERE THE PARTIES FAIL TO SETTLE
THEIR DISPUTES, THE MEMBERS OF
THE INDIGENOUS DISPUTE
SETTLEMENT GROUP OR COUNCIL OF
ELDERS, DATUS, TRIBAL LEADERS OR
SIMILAR LEADERS SHALL ISSUE A
CERTIFICATION TO THE EFFECT
THAT ALL DILIGENT EFFORTS FOR
SETTLEMENT UNDER CUSTOMARY
PRACTICES FAILED. A
CERTIFICATION TO FILE ACTION
BEFORE THE NCIP MAY ALSO BE

ISSUED BY THE SAME GROUP
UPON REQUEST OF THE PROPER PARTY.

NONE, THE CERTIFICATION MAY BE IN ANY FORM SO LONG AS IT STATES IN SUBSTANCE THE FAILURE OF SETTLEMENT NOTWITHSTANDING THE EFFORTS MADE UNDER CUSTOMARY LAWS OR TRADITIONAL PRACTICES. THIS IS ALLOWED IN GIVING DUF REGARD TO CUSTOMARY LAWS.



ARE THE ANY EXCEPTIONS WHERE A CERTIFICATION SHALL NOT BE REQUIRED?

YES, A CERTIFICATION SHALL NOT BE REQUIRED IN THE FOLLOWING:

1. WHERE ONE OF THE PARTIES IS A PUBLIC OR PRIVATE CORPORATION, PARTNERSHIP, ASSOCIATION OR JURIDICAL PERSON OR A PUBLIC OFFICER OR EMPLOYEE AND THE DISPUTE IS IN CONNECTION WITH THE PERFORMANCE OF HIS OFFICIAL FUNCTIONS;

- 2. WHERE ONE OF THE PARTIES IS A NOT A MEMBER OF THE TRIBAL COMMUNITY OR DOES BELONG TO THE SAME INDIGENOUS CULTURAL COMMUNITY EXCEPT WHEN HE VOLUNTARILY SUBMITS TO THE JURISDICTION OF THE COUNCIL OF ELDERS/LEADERS;
- 3. WHERE THE RELIEF SOUGHT FOR IN THE COMPLAINT OR PETITION SEEKS TO PREVENT ANY GRAVE, IMMINENT AND IRREPARABLE DAMAGE OR INJURY THAT MAY RESULT IF NOT ACTED IMMEDIATELY; AND
- 4. WHERE THE COUNCIL OF ELDERS/LEADERS REFUSE