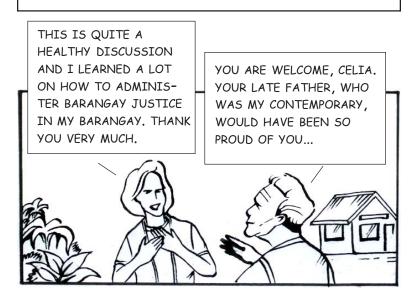

## CONSTITUTION OF THE LUPON

ONE MORNING
IN BARANGAY
PAG-ASA...

THANK YOU. ACTUALLY, I CAME
TO ASK SOME QUESTIONS
REGARDING THE ADMINISTRATION OF THE
BARANGAY
JUSTICE
SYSTEM IN
OUR
BARANGAY.

YOU KNOW CELIA, BARANGAY JUSTICE OR KATARUNGANG PAMBARANGAY IS ONE IMPORTANT SYSTEM IN OUR BARANGAY TO RESOLVE DISPUTES FAIRLY AND SPEEDILY. THIS IS A SALIENT PART OF THE BARANGAY'S FUNCTION TO PROMOTE PEACE AND HARMONIOUS RELATIONSHIPS AMONG COMMUNITY MEMBERS. THIS IS ALSO IN RECOGNITION OF THE CAPACITY OF THE BARANGAY AND ITS LEADERS TO FACILITATE THE SETTLEMENT AND RESOLUTION OF DISPUTES AT THEIR LEVEL.

I SEE. BUT IS IT ONLY THE PUNONG
BARANGAY WHO HAS THE AUTHORITY TO
CONSTITUTE THE LUPON?

YES, THE PUNONG BARANGAY CAN
APPOINT THE LUPON MEMBERS. IT
IS HIS/HER EXCLUSIVE

PREROGATIVE — NO NEED FOR APPROVAL,
CONFIRMATION OR RATIFICATION OF THE
SANGGUNIANG BARANGAY.

WHAT IF THE PUNONG
BARANGAY FAILS TO
ORGANIZE THE LUPON?

HE/SHE CAN BE CHARGED OF NEGLECT OF DUTY AND BE SUBJECTED TO ADMINISTRATIVE SANCTIONS.

REALLY? WHEN AND HOW CAN I CONSTITUTE THE LUPON?

WITHIN FIFTEEN (15)
DAYS FROM THE START
OF OUR TERM AS
PUNONG BARANGAY, WE
SHOULD ISSUE A NOTICE
TO CONSTITUTE THE
LUPON AND PREPARE THE
LIST OF THE NAMES OF
PROPOSED LUPON
MEMBERS.